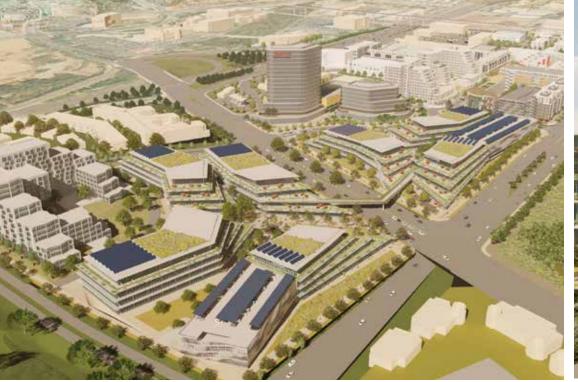

**CBRE** 

**PLANT YOUR FLAG** at The Campus @ North City. With up to 950,000 SF of office space spread out amongst seven buildings, The Campus is the place you didn't know you were looking for. With dedicated garden terraces, an outdoor amphitheater, and pedestrian connectivity across Twin Oaks Valley Rd., you will have direct access to everything North City has to offer.

# **BUILDING A**

125,000 RSF

H-1

## **BUILDING B**

140,000 RSF

H

# **BUILDING C**

130,000 RSF

H

±950,000

±250,000

±40,000

Connected Buildings

**4/1,000**Structured Parking

### **BUILDING D**

180,000 RSF

### **BUILDING E**

145,000 RSF

## **BUILDING F**

150,000 RSF

## **BUILDING G**

80,000 RSF