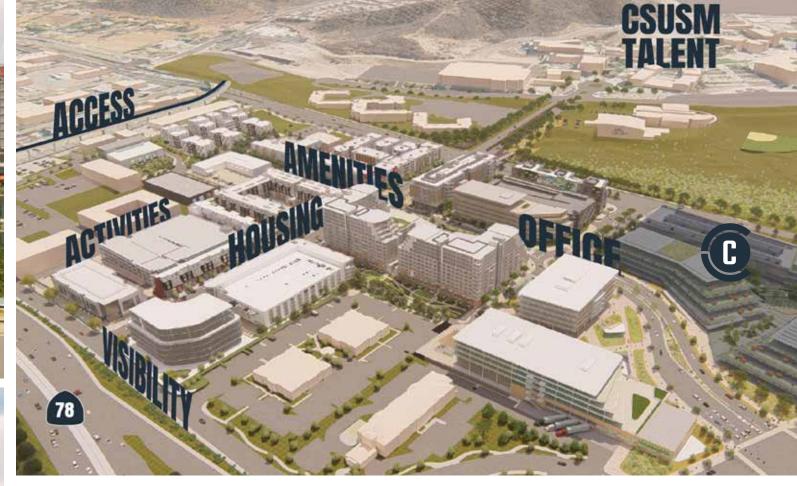

**CBRE** 

**PLANT YOUR FLAG** at The Campus @ North City. With up to 950,000 SF of office space spread out amongst seven buildings, The Campus is the place you didn't know you were looking for. With dedicated garden terraces, an outdoor amphitheater, and pedestrian connectivity across Twin Oaks Valley Rd., you will have direct access to everything North City has to offer.