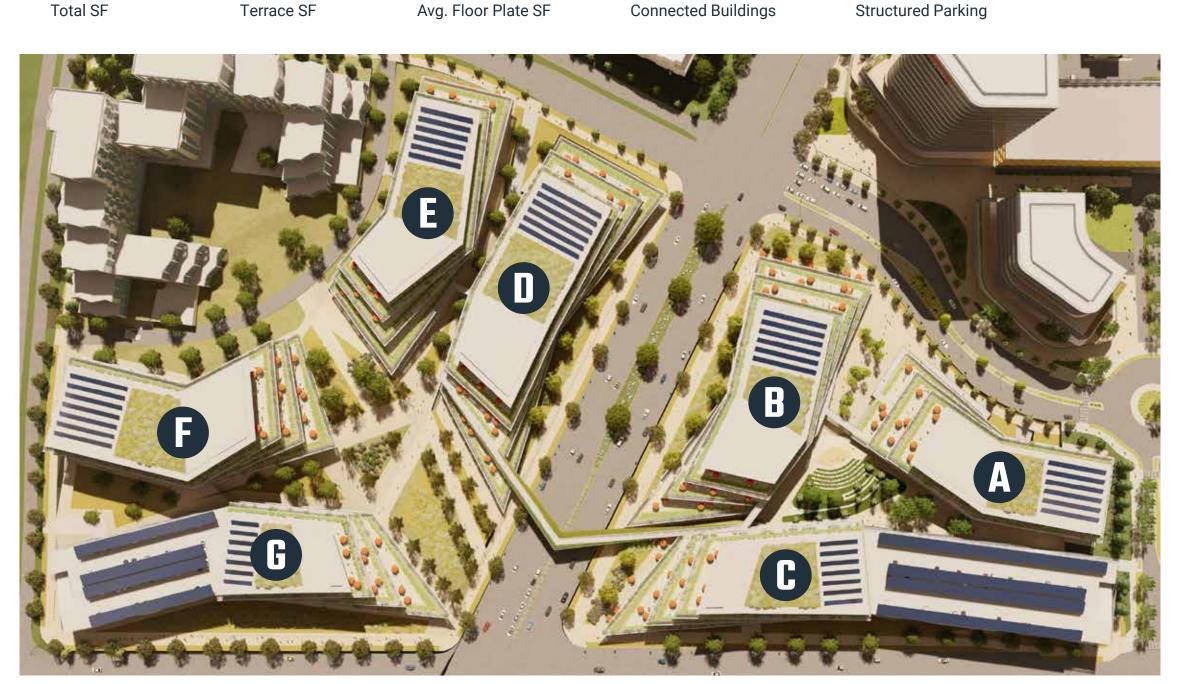

# SPECS & FLOOR PLANS

CLICK "E;"

to View Building Floor Plans

# **BUILDING A**

125,000 RSF

H-1

## **BUILDING B**

140,000 RSF

H

# **BUILDING C**

130,000 RSF

H

±950,000

±250,000

±40,000

Connected Buildings

**4/1,000**Structured Parking

### **BUILDING D**

180,000 RSF

### **BUILDING E**

145,000 RSF

## **BUILDING F**

150,000 RSF

## **BUILDING G**

80,000 RSF