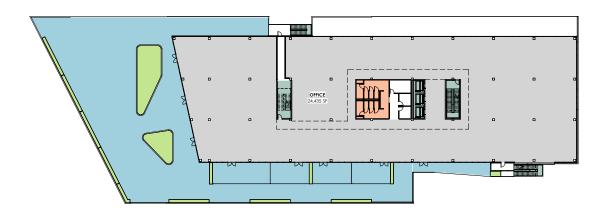

CBRE









The gateway to North City, NC1 is located on the high-profile, highly-visible corner of North City Drive at Twin Oaks Valley Road - the main entrance to North City. Turning into the project, you immediately see this dynamic building with retail space on the first floor and office space above with impressive outdoor patios.

## SPECS & FLOOR PLANS

±134,572

Total SF

±37,000

4

Avg. Floor Plate SF

Floors

**14.0**°

Floor to
Floor Height

**4/1,000**Parking Ratio in

covered garage

J

Elevators

LEVEL ONE 43,320 RSF Retail OFFICE SPACE
CIRCULATION
RESTROOMS
LOBBY
BALCONY
RETAIL
AMENITY

OFFICE 22.846 SF

LEVEL FOUR 22,846 RSF

**LEVEL THREE** 

23,749 RSF

LEVEL TWO 24,435 RSF





LEVEL FIVE 20,222 RSF



## CHRIS PASCALE

Lic. 00890849 858.546.4601 chris.pascale@cbre.com

## **MIKE HOECK**

Lic. 01386247 858.646.4700 mike.hoeck@cbre.com

## **CHRIS WILLIAMS**

Lic. 01791013 858.646.4743 chris.williams1@cbre.com

northcity.com/leasing