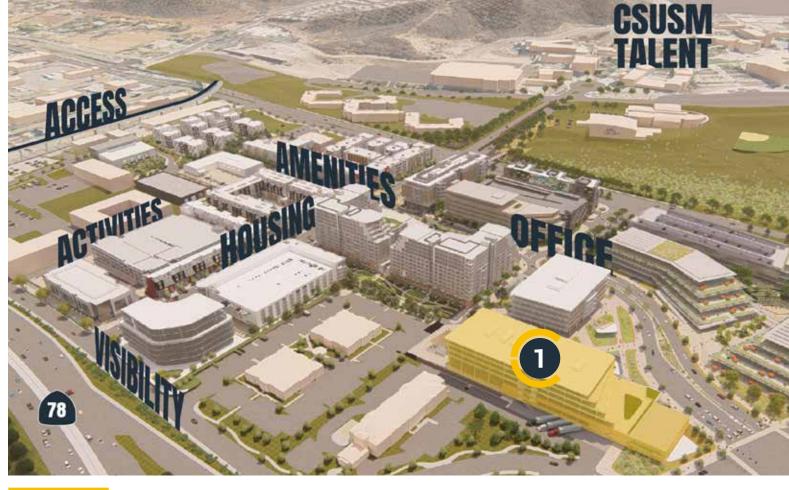

CBRE

The gateway to North City, NC1 is located on the high-profile, highly-visible corner of North City Drive at Twin Oaks Valley Road - the main entrance to North City. Turning into the project, you immediately see this dynamic building with retail space on the first floor and office space above with impressive outdoor patios.