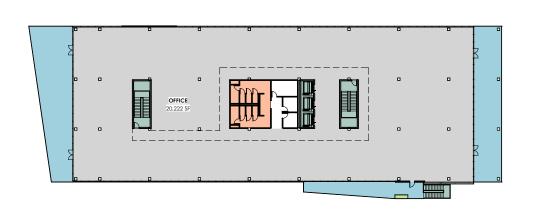

CBRE









The gateway to North City, NC1 is located on the high-profile, highly-visible corner of North City Drive at Twin Oaks Valley Road - the main entrance to North City. Turning into the project, you immediately see this dynamic building with retail space on the first floor and office space above with impressive outdoor patios.

## SPECS & FLOOR PLANS

±134,572

Total SF

±37,000

4

Avg. Floor Plate SF

Floors

**14.0**°

Floor to
Floor Height

**4/1,000**Parking Ratio in

covered garage

J

Elevators

LEVEL ONE 43,320 RSF Retail OFFICE SPACE
CIRCULATION
RESTROOMS
LOBBY
BALCONY
RETAIL
AMENITY

OFFICE 22.846 SF

LEVEL FOUR 22,846 RSF

**LEVEL THREE** 

23,749 RSF

LEVEL TWO 24,435 RSF





LEVEL FIVE 20,222 RSF



## CHRIS PASCALE

Lic. 00890849 858.546.4601 chris.pascale@cbre.com

## **MIKE HOECK**

Lic. 01386247 858.646.4700 mike.hoeck@cbre.com

## **CHRIS WILLIAMS**

Lic. 01791013 858.646.4743 chris.williams1@cbre.com

northcity.com/leasing