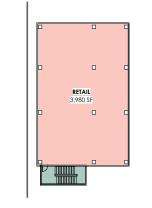

# SPECS & FLOOR PLANS

- OFFICE SPACE

  CIRCULATION
- RESTROOMS
- LOBBY
- BALCONY
  RETAIL
- AMENITY

LEVEL ONE 16,446 RSF Retail ±118,319

±20,000

6

Total SF

Avg. Floor Plate SF